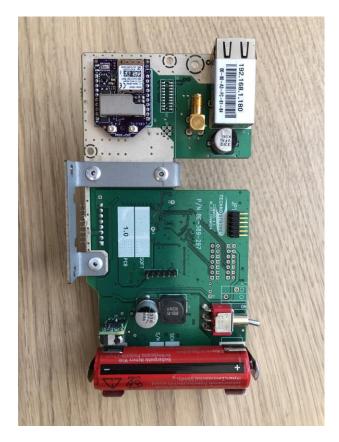

## **COMMOD-4**

Communication module providing a compact and robust M2M solution

## **FEATURES**

- Facilitates remote monitoring and control
- Facilitates remote diagnostics and software updates
- Performs remote quarterly light inspection (QLI)
- Fits all Technostrobe's systems
- Future-proof modular design
- Communications options: GSM & Satellite
- Can be integrated on a SCADA system
- Cat M1/NB1 and EGPRS
- Supports dynamic IP and static IP
- Secure encrypted proprietary data protocol
- Supports SNMP and MOBUS data protocols
- Low power consumption
- Battery backup
- Can accommodate additional IO card
- Facilitates access to pyxIT The Monitoring Platform (gopyxIT.com)