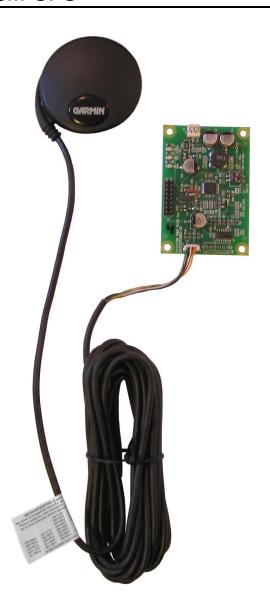

## **OBSTRUCTION LIGHT SYNCHRONIZATION MODULE**

## **SLSM-GPS**

## **FEATURES**

- For use with Technostrobe controller
- Designed especially for synchronization of obstruction lights on wind farms, at river crossings, near airports, or simply for towers close together
- Connects up to 12 satellites
- Self running timer in case of lost GPS signal

## **SPECIFICATIONS**

| Working voltage                        | 5V from Technostrobe controller.  |
|----------------------------------------|-----------------------------------|
| <b>l</b> lechanical                    |                                   |
| Weight                                 | 0,5 Kg (1 lb.)                    |
| Antenna dimensions (diameter x height) | 64 mm x 20 mm<br>(2½" x ¾")       |
| PCB dimensions<br>(width x height)     | 50 mm x 76 mm<br>(2" x 3")        |
| Others                                 |                                   |
| Operating temperature                  | -40°C to 55°C<br>(-40°F to 122°F) |
| Warranty                               | 2 years                           |